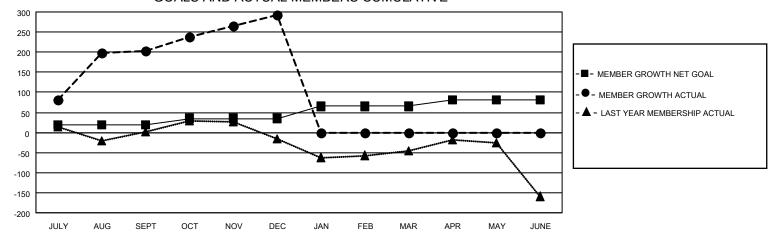

### GOALS AND ACTUAL MEMBERS CUMULATIVE

| DROPPED CLUBS: 0 |     | 45 CLUBS OF 84 ADDED 1 OR<br>MORE NEW MEMBERS | GENDER DISTRIBUTION                   |                                                            |  |
|------------------|-----|-----------------------------------------------|---------------------------------------|------------------------------------------------------------|--|
|                  |     |                                               | MALE<br>FEMALE                        | 1,874 (61.85%)<br>1,152 (38.02%)<br>0 (0.00%)<br>4 (0.13%) |  |
| DROPPED MEMBERS  |     |                                               | NON BINARY PREFER NOT TO ANSWER       |                                                            |  |
| DECEASED         | 4   |                                               | PREFER NOT TO ANSWER                  | 4 (0.1376)                                                 |  |
| CLUB CANCELLED   | 0   | CLICK HERE FOR CUMULATIVE                     | TOTAL FAMILY UNIT MEMBERS 2,074       |                                                            |  |
| OTHER            | 120 | MEMBERSHIP DATA                               |                                       |                                                            |  |
| TOTAL            | 124 |                                               | FAMILY MEMBERS PAYING HALF DUES 1,317 |                                                            |  |
|                  |     |                                               |                                       |                                                            |  |

## District 3232F2

| Clubs RESULTS FOR 2022-2023 |   |   |   | Members RESULTS FOR 2022-2023 |    |     |    |
|-----------------------------|---|---|---|-------------------------------|----|-----|----|
|                             |   |   |   |                               |    |     |    |
| JULY/AUG/SEPT               | 0 | 6 | 0 | JULY/AUG/SEPT                 | 20 | 249 | 40 |
| OCT/NOV/DEC                 | 1 | 3 | 0 | OCT/NOV/DEC                   | 15 | 175 | 84 |
| JAN/FEB/MAR                 | 0 | 0 | 0 | JAN/FEB/MAR                   | 30 | 0   | 0  |
| APR/MAY/JUNE                | 0 | 0 | 0 | APR/MAY/JUNE                  | 15 | 0   | 0  |