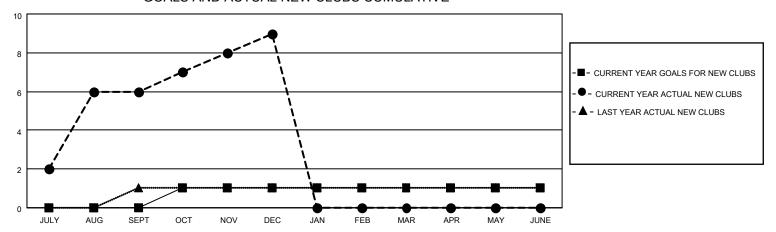

### GOALS AND ACTUAL NEW CLUBS CUMULATIVE

## District 3232F2

| Clubs RESULTS FOR 2022-2023 |   |   |   | Members RESULTS FOR 2022-2023 |    |     |    |
|-----------------------------|---|---|---|-------------------------------|----|-----|----|
|                             |   |   |   |                               |    |     |    |
| JULY/AUG/SEPT               | 0 | 6 | 0 | JULY/AUG/SEPT                 | 20 | 249 | 40 |
| OCT/NOV/DEC                 | 1 | 3 | 0 | OCT/NOV/DEC                   | 15 | 175 | 84 |
| JAN/FEB/MAR                 | 0 | 0 | 0 | JAN/FEB/MAR                   | 30 | 0   | 0  |
| APR/MAY/JUNE                | 0 | 0 | 0 | APR/MAY/JUNE                  | 15 | 0   | 0  |